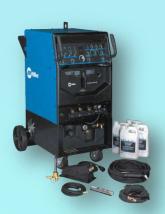

on** 

# **MACHINERIES & EQUIPEMENTS**

### **CNC PLASMA PLATE CUTTING**

- CS/SS Plate cutting upto 100mm thickness

- SS Plate cutting upto 40mm thickness











# **CNC PLASMA PIPE CUTTER**

- Cutting upto 12" pipe









# **PLATE ROLLING MACHINE**

- Plate rolling upto 20mm Thickness



### **CUTTING MACHINE** (PLATE SHEARING)





**HYDRAULIC POWER PRESS (UPTO 100 TON)** 

### **BENDING MACHINE** (PLATE FOLDING)





**BANDSAW MACHINE** 

#### **MECHANICAL POWER PRESS**

(UPTO 100 TON)



# **MECHANICAL POWER PRESS** (UPTO 70 TON)

MECHANICAL POWER PRESS (UPTO 40 TON)



### **HYDRAULIC PUNCHING MACHINE**

Upto 65 ton (L Angle & solid bar cutting)

#### **HYDRAULIC PUNCHING MACHINE**

Upto 165 ton (L Angle & solid bar cutting)





### **WELDING MACHINES**

ARC, MIG AND TIG









# **OUR KEY CLIENTS**













الشركة السعودية للكهرباء Saudi Electricity company













**EQUIPMENT RENTAL** 













# **OUR FACILITY**













Al-Oraifi, Unit 2, P.O. Box 4924, Al-Jubail-35526 - 7081, Kingdom of Saudi Arabia.

#### Contact us:

対: info@aaeksa.com, sales@aaeksa.com

(c): +966 13 361 8394