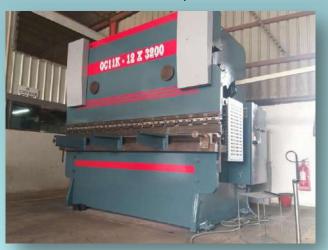

/ Sliding Type)









# ➤ Supply, fabrication and installation of FIRE / NON- FIRE RATED DOORS



# > Supply, fabrication and installation of STEEL LADDERS AND HANDRAILS









### **ALL KINDS OF METAL FABRICATION SERVICES**











Smoking shelter



Fire extinguisher Brackets



**Steel Lockers** 



Master Skid for steel cabins shipping



**Spools Fabrication** 

# **MACHINERIES & EQUIPEMENTS**

### **CNC PLASMA PLATE CUTTING**

- CS/SS Plate cutting upto 100mm thickness

- SS Plate cutting upto 40mm thickness











# **CNC PLASMA PIPE CUTTER**

- Cutting upto 12" pipe









# **PLATE ROLLING MACHINE**

- Plate rolling upto 20mm Thickness



### **CUTTING MACHINE** (PLATE SHEARING)





**HYDRAULIC POWER PRESS (UPTO 100 TON)** 

### **BENDING MACHINE** (PLATE FOLDING)





**BANDSAW MACHINE** 

#### **MECHANICAL POWER PRESS**

(UPTO 100 TON)



# **MECHANICAL POWER PRESS** (UPTO 70 TON)

MECHANICAL POWER PRESS (UPTO 40 TON)



### **HYDRAULIC PUNCHING MACHINE**

Upto 65 ton (L Angle & solid bar cutting)

#### **HYDRAULIC PUNCHING MACHINE**

Upto 165 ton (L Angle & solid bar cutting)





### **WELDING MACHINES**

ARC, MIG AND TIG









# **OUR KEY CLIENTS**













الشركة السعودية للكهرباء Saudi Electricity company













**EQUIPMENT RENTAL** 













# **OUR FACILITY**













Al-Oraifi, Unit 2, P.O. Box 4924, Al-Jubail-35526 - 7081, Kingdom of Saudi Arabia.

#### Contact us:

対: info@aaeksa.com, sales@aaeksa.com

(c): +966 13 361 8394