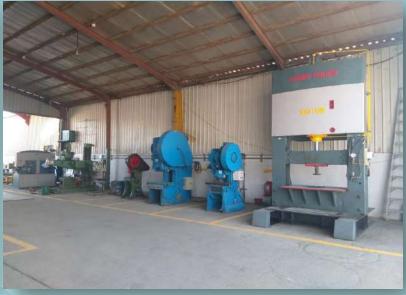

# **MACHINERIES & EQUIPEMENTS**

### **CUTTING MACHINE** (PLATE SHEARING)

**HYDRAULIC POWER PRESS (UPTO 100 TON)** 

#### **MECHANICAL POWER PRESS**

(UPTO 100 TON)

# **MECHANICAL POWER PRESS** (UPTO 70 TON)

MECHANICAL POWER PRESS (UPTO 40 TON)