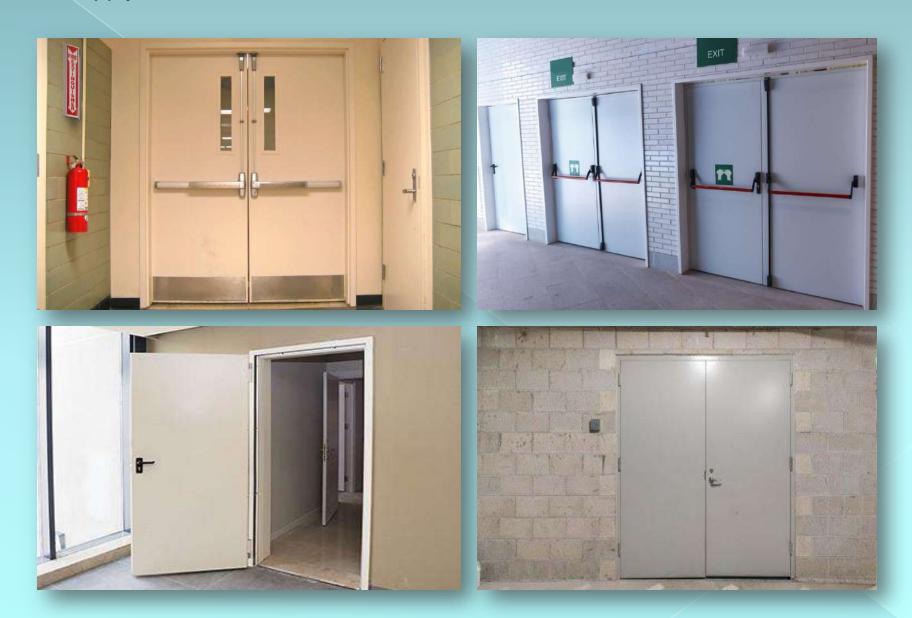

**- 506036** 



40612



- 10065540

- التصنيعTASNE

105867

# **SERVICES & CAPABILITIES**

➤ Supply, fabrication and installation of **STEEL STRUCTURES** 









# > Supply and fabrication of PIPES (Carbon Steel / Stainless Steel)









# > Supply and fabrication of STORAGE TANKS (Carbon Steel / Stainless Steel)









# > Supply, fabrication and installation of PARKING SHADES









# > Supply, fabrication and installation of ALUMINUM CABINETS / DOORS / WINDOWS









# > Supply, fabrication and machining of FLANGES, NUTS / BOLTS (SS AND CS)









# > Supply, fabrication and installation of **GRATINGS** (CS and SS)



# > Supply, fabrication and installation of GATES (Steel / Sliding Type)









# ➤ Supply, fabrication and installation of FIRE / NON- FIRE RATED DOORS



# > Supply, fabrication and installation of STEEL LADDERS AND HANDRAILS









### **ALL KINDS OF METAL FABRICATION SERVICES**











Smoking shelter



Fire extinguisher Brackets



**Steel Lockers** 



Master Skid for steel cabins shipping



**Spools Fabrication** 

# **MACHINERIES & EQUIPEMENTS**

### **CNC PLASMA PLATE CUTTING**

- CS/SS Plate cutting upto 100mm thickness

- SS Plate cutting upto 40mm thickness











# **CNC PLASMA PIPE CUTTER**

- Cutting upto 12" pipe









# **PLATE ROLLING MACHINE**

- Plate rolling upto 20mm Thickness



### **CUTTING MACHINE** (PLATE SHEARING)





**HYDRAULIC POWER PRESS (UPTO 100 TON)** 

### **BENDING MACHINE** (PLATE FOLDING)





**BANDSAW MACHINE** 

#### **MECHANICAL POWER PRESS**

(UPTO 100 TON)



# **MECHANICAL POWER P