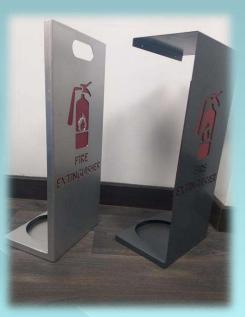

### **ALL KINDS OF METAL FABRICATION SERVICES**

Smoking shelter

Fire extinguisher Brackets

**Steel Lockers** 

Master Skid for steel cabins shipping

**Spools Fabrication** 