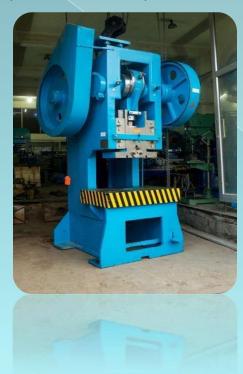

#### **MECHANICAL POWER PRESS**

(UPTO 100 TON)

# **MECHANICAL POWER PRESS** (UPTO 70 TON)

MECHANICAL POWER PRESS (UPTO 40 TON)