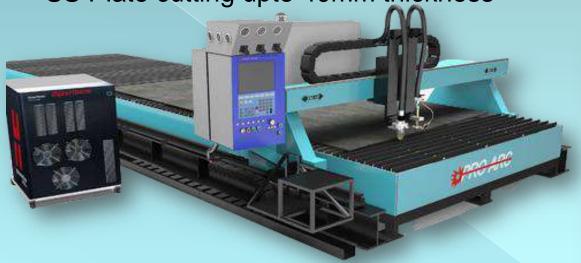

### **CNC PLASMA PLATE CUTTING**

- CS/SS Plate cutting upto 100mm thickness

- SS Plate cutting upto 40mm thickness