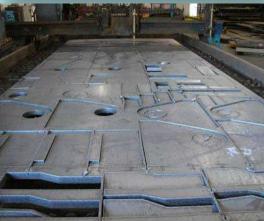

### **CNC PLASMA PLATE CUTTING**

- CS/SS Plate cutting upto 100mm thickness

- SS Plate cutting upto 40mm thickness