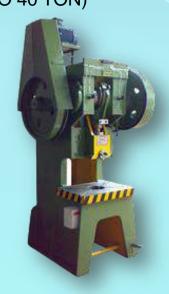

# **MECHANICAL POWER PRESS** (UPTO 70 TON)

MECHANICAL POWER PRESS (UPTO 40 TON)