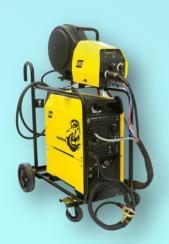

tion** 

# **MACHINERIES & EQUIPEMENTS**

### **CNC PLASMA PLATE CUTTING**

- CS/SS Plate cutting upto 100mm thickness

- SS Plate cutting upto 40mm thickness











# **CNC PLASMA PIPE CUTTER**

- Cutting upto 12" pipe









# **PLATE ROLLING MACHINE**

- Plate rolling upto 20mm Thickness



### **CUTTING MACHINE** (PLATE SHEARING)





**HYDRAULIC POWER PRESS (UPTO 100 TON)** 

### **BENDING MACHINE** (PLATE FOLDING)





**BANDSAW MACHINE** 

#### **MECHANICAL POWER PRESS**

(UPTO 100 TON)



# **MECHANICAL POWER PRESS** (UPTO 70 TON)

MECHANICAL POWER PRESS (UPTO 40 TON)



### **HYDRAULIC PUNCHING MACHINE**

Upto 65 ton (L Angle & solid bar cutting)

#### **HYDRAULIC PUNCHING MACHINE**

Upto 165 ton (L Angle & solid bar cutting)





### **WELDING MACHINES**

ARC, MIG AND TIG









# **OUR KEY CLIENTS**













الشركة السعودية للكهرباء Saudi Electricity company













**EQUIPMENT RENTAL** 













# **OUR FACILITY**













Al-Oraifi, Unit 2, P.O. Box 4924, Al-Jubail-35526 - 7081, Kingdom of Saudi Arabia.

#### Contact us:

対: info@aaeksa.com, sales@aaeksa.com

(c): +966 13 361 8394