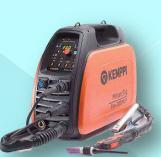

# **MACHINERIES & EQUIPEMENTS**

### **CNC PLASMA PLATE CUTTING**

- CS/SS Plate cutting upto 100mm thickness

- SS Plate cutting upto 40mm thickness











# **CNC PLASMA PIPE CUTTER**

- Cutting upto 12" pipe









# **PLATE ROLLING MACHINE**

- Plate rolling upto 20mm Thickness



### **CUTTING MACHINE** (PLATE SHEARING)





**HYDRAULIC POWER PRESS (UPTO 100 TON)** 

### **BENDING MACHINE** (PLATE FOLDING)





**BANDSAW MACHINE** 

#### **MECHANICAL POWER PRESS**

(UPTO 100 TON)



# **MECHANICAL POWER PRESS** (UPTO 70 TON)

MECHANICAL POWER PRESS (UPTO 40 TON)



### **HYDRAULIC PUNCHING MACHINE**

Upto 65 ton (L Angle & solid bar cutting)

#### **HYDRAULIC PUNCHING MACHINE**

Upto 165 ton (L Angle & solid bar cutting)





### **WELDING MACHINES**

ARC, MIG AND TIG









# **OUR KEY CLIENTS**













الشركة السعودية للكهرباء Saudi Electricity company













**EQUIPMENT RENTAL** 













# **OUR FACILITY**













Al-Oraifi, Unit 2, P.O. Box 4924, Al-Jubail-35526 - 7081, Kingdom of Saudi Arabia.

#### Contact us:

対: info@aaeksa.com, sales@aaeksa.com

(c): +966 13 361 8394