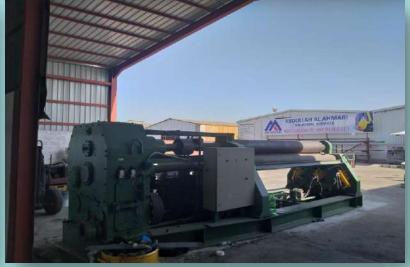

# **MACHINERIES & EQUIPEMENTS**

# **PLATE ROLLING MACHINE**

- Plate rolling upto 20mm Thickness