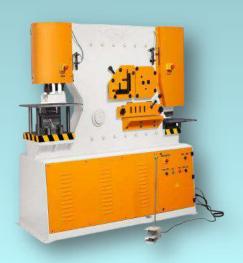

### **HYDRAULIC PUNCHING MACHINE**

Upto 65 ton (L Angle & solid bar cutting)

#### **HYDRAULIC PUNCHING MACHINE**

Upto 165 ton (L Angle & solid bar cutting)