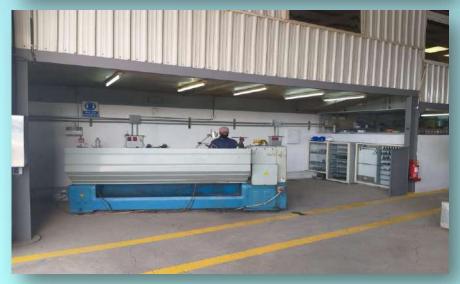

# **MACHINERIES & EQUIPEMENTS**

### **CNC PLASMA PLATE CUTTING**

- CS/SS Plate cutting upto 100mm thickness

- SS Plate cutting upto 40mm thickness

# **CNC PLASMA PIPE CUTTER**

- Cutting upto 12" pipe