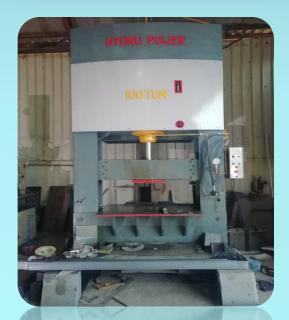

### **CUTTING MACHINE** (PLATE SHEARING)

**HYDRAULIC POWER PRESS (UPTO 100 TON)** 