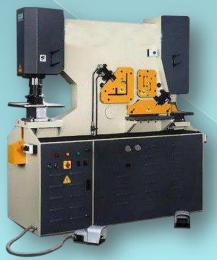

### **HYDRAULIC PUNCHING MACHINE**

Upto 65 ton (L Angle & solid bar cutting)

#### **HYDRAULIC PUNCHING MACHINE**

Upto 165 ton (L Angle & solid bar cutting)