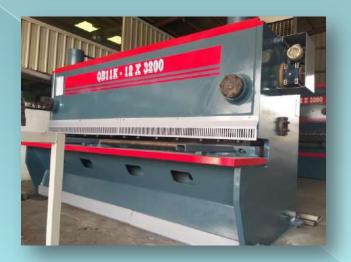

### **CUTTING MACHINE** (PLATE SHEARING)

**HYDRAULIC POWER PRESS (UPTO 100 TON)** 