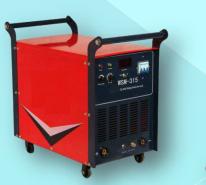

** 

# **MACHINERIES & EQUIPEMENTS**

### **CNC PLASMA PLATE CUTTING**

- CS/SS Plate cutting upto 100mm thickness

- SS Plate cutting upto 40mm thickness











# **CNC PLASMA PIPE CUTTER**

- Cutting upto 12" pipe









# **PLATE ROLLING MACHINE**

- Plate rolling upto 20mm Thickness



### **CUTTING MACHINE** (PLATE SHEARING)





**HYDRAULIC POWER PRESS (UPTO 100 TON)** 

### **BENDING MACHINE** (PLATE FOLDING)





**BANDSAW MACHINE** 

#### **MECHANICAL POWER PRESS**

(UPTO 100 TON)



# **MECHANICAL POWER PRESS** (UPTO 70 TON)

MECHANICAL POWER PRESS (UPTO 40 TON)



### **HYDRAULIC PUNCHING MACHINE**

Upto 65 ton (L Angle & solid bar cutting)

#### **HYDRAULIC PUNCHING MACHINE**

Upto 165 ton (L Angle & solid bar cutting)





### **WELDING MACHINES**

ARC, MIG AND TIG









# **OUR KEY CLIENTS**













الشركة السعودية للكهرباء Saudi Electricity company













**EQUIPMENT RENTAL** 













# **OUR FACILITY**













Al-Oraifi, Unit 2, P.O. Box 4924, Al-Jubail-35526 - 7081, Kingdom of Saudi Arabia.

#### Contact us:

対: info@aaeksa.com, sales@aaeksa.com

(c): +966 13 361 8394