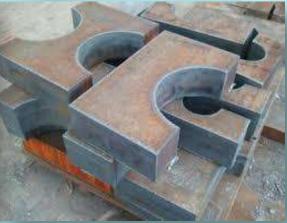

### **CNC PLASMA PLATE CUTTING**

- CS/SS Plate cutting upto 100mm thickness

- SS Plate cutting upto 40mm thickness