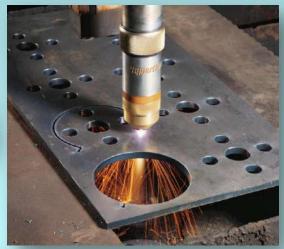

### **CNC PLASMA PLATE CUTTING**

- CS/SS Plate cutting upto 100mm thickness

- SS Plate cutting upto 40mm thickness