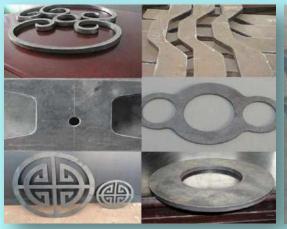

### **CNC PLASMA PLATE CUTTING**

- CS/SS Plate cutting upto 100mm thickness

- SS Plate cutting upto 40mm thickness